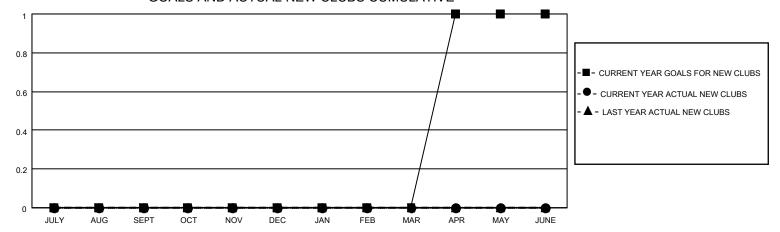

## District 201W1

| Clubs RESULTS FOR 2022-2023 |   |   |   | Members RESULTS FOR 2022-2023 |    |   |   |
|-----------------------------|---|---|---|-------------------------------|----|---|---|
|                             |   |   |   |                               |    |   |   |
| JULY/AUG/SEPT               | 0 | 0 | 0 | JULY/AUG/SEPT                 | 25 | 2 | 3 |
| OCT/NOV/DEC                 | 0 | 0 | 0 | OCT/NOV/DEC                   | 35 | 0 | 0 |
| JAN/FEB/MAR                 | 0 | 0 | 0 | JAN/FEB/MAR                   | 25 | 0 | 0 |
| APR/MAY/JUNE                | 1 | 0 | 0 | APR/MAY/JUNE                  | 45 | 0 | 0 |

#### GOALS AND ACTUAL NEW CLUBS CUMULATIVE