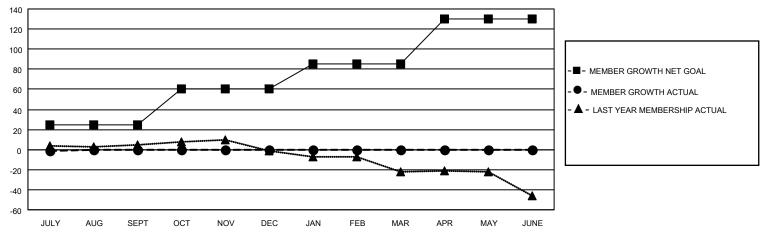

## District 201W1

| Clubs RESULTS FOR 2022-2023 |   |   |   | Members RESULTS FOR 2022-2023 |    |   |   |
|-----------------------------|---|---|---|-------------------------------|----|---|---|
|                             |   |   |   |                               |    |   |   |
| JULY/AUG/SEPT               | 0 | 0 | 0 | JULY/AUG/SEPT                 | 25 | 2 | 3 |
| OCT/NOV/DEC                 | 0 | 0 | 0 | OCT/NOV/DEC                   | 35 | 0 | 0 |
| JAN/FEB/MAR                 | 0 | 0 | 0 | JAN/FEB/MAR                   | 25 | 0 | 0 |
| APR/MAY/JUNE                | 1 | 0 | 0 | APR/MAY/JUNE                  | 45 | 0 | 0 |

#### GOALS AND ACTUAL MEMBERS CUMULATIVE

| DROPPED CLUBS: 0 |   | 2 CLUBS OF 38 ADDED 1 OR  | GENDER DISTRIBUTION           |                              |  |
|------------------|---|---------------------------|-------------------------------|------------------------------|--|
|                  |   | MORE NEW MEMBERS          | MALE<br>FEMALE                | 296 (54.51%)<br>247 (45.49%) |  |
| DROPPED MEMBERS  |   |                           | NON BINARY                    | 0 (0.00%)                    |  |
| DECEASED         | 0 |                           | PREFER NOT TO ANSWER          | 0 (0.00%)                    |  |
| CLUB CANCELLED   | 0 | CLICK HERE FOR CUMULATIVE | TOTAL FAMILY UNIT MEMBERS 108 |                              |  |
| OTHER            | 3 | MEMBERSHIP DATA           |                               |                              |  |
| TOTAL            | 3 |                           | FAMILY MEMBERS PAYING HAI     | LF DUES 57                   |  |
|                  |   |                           |                               |                              |  |